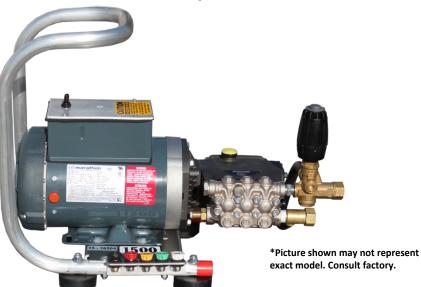

# EAGLE SERIES ELECTRIC HAND CARRY/DIRECT DRIVE

HC/EE2015A

## 2GPM@1500PSI

115V/1PH/18A **2.0 HP** 

#### Standard Accessories

- Gun/wand assembly w/quick connects
- ◆ 50′ high pressure hose w/quick connects
- Chemical injector assembly w/quick connects
- 4 color-coded QC spray nozzles
- ♦ 1 color-coded QC chemical nozzle

#### Standard Features

- Revolutionary aircraft grade aluminum frame with lifetime warranty
- 50 mesh inlet filter
- Adjustable pressure unloader
- Thermo-sensor (prevents overheating in bypass mode)
- Commercial/Industrial grade motors
- 115 volt units include GFCI w/36 ' cord w/plug
- 230 volt units include 12 ' cord (no GFCI or plug)